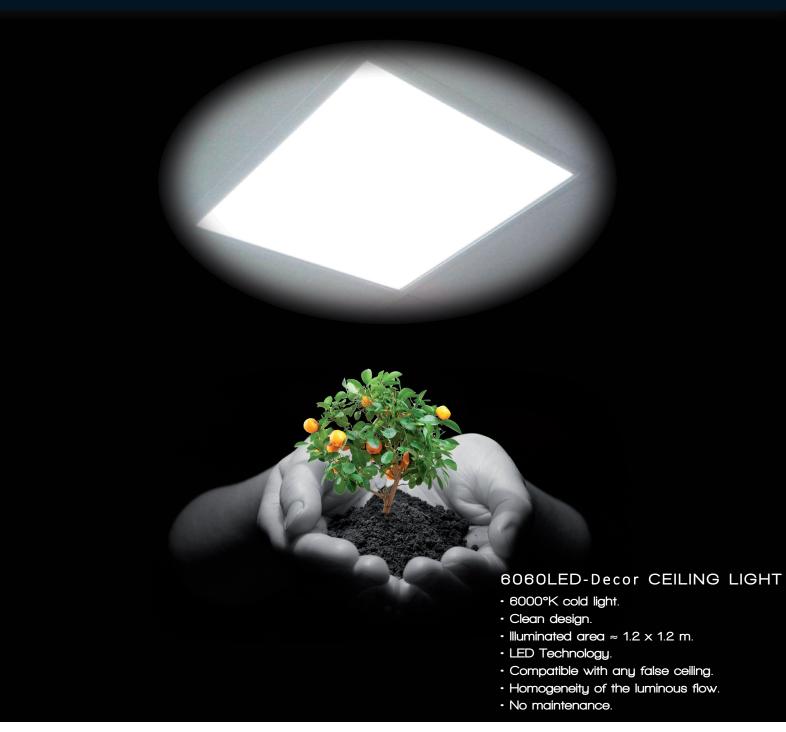

# 6060LED-Decor RECESSED CEILING LIGHT

REQUIRE TRUE DAYLIGHT

## THE LED TECHNOLOGY

Too often ignored, general lighting, whether it is inappropriate, is a cause of tiredness (visual and physical), but also of headaches, and eyes troubles. Thus, it is important to equilibrate the luminous flow of a room. Gamain propose a lighting solution with cold light which combines performance, design and LED Technology. These ceiling lights also fit perfectly in a reception area or every environment which requires a qualitative cold light.

The decor associated with the ceiling light will create a pleasant atmosphere within your working environment and a perfect optical illusion.

#### **FEATURES**

Distance from the worktop in cm: 170

Illumination Lux at 170 cm: 600

Colour temperature in °K: 6000

Illuminated area in m:  $1.2 \times 1.2$ 

Dimensions (Lxlxh) in mm:  $595 \times 595 \times 11$ 

Weight in Kg: 3,85

Consumption in Watts: 50W

Power source: 100-240V 50-60Hz

Colour: white

Estimated lifetime

(70% of the flow maintained)\*: 50 000 hours

Option on request: dimmer switch ref. IVAR.

Accessory on request: design suspension support for the 6060LED ceiling light ref. 45 950 7243.