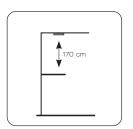

#### **FEATURES**

Distance from the worktop in cm: 170

Illumination Lux at 170 cm: 600

Colour temperature in °K: 6000

Illuminated area in m:  $1.2 \times 1.2$ 

Dimensions (Lxlxh) in mm:  $595 \times 595 \times 11$ 