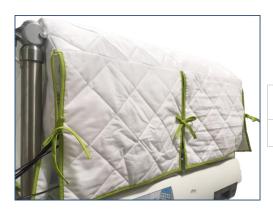

### Adapted to the environment of use

Médipréma Night & Day canopy cover is very easy to place on an incubator and equally easy to pull back.

Inclined side can be turned up to keep partial visibility of the new-born. The cover has been designed in order not to stand in the way of sensors and pipes.

- > Complete or partial openings on all 4 sides
- > Opening on the head side to facilitate passage of tubes