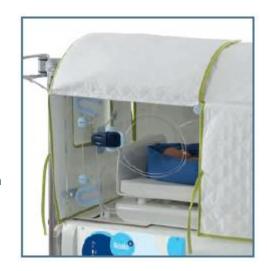

## **Decrease surrounding disturbance**

Médipréma Night & Day canopy cover allows to reduce infant aggression feelings in a resuscitation unit. The new-born is protected from direct lighting and noise pollution is attenuated.

### Adapted to the environment of use

Médipréma Night & Day canopy cover is very easy to place on an incubator and equally easy to pull back.

Inclined side can be turned up to keep partial visibility of the new-born. The cover has been designed in order not to stand in the way of sensors and pipes.

- > Complete or partial openings on all 4 sides
- > Opening on the head side to facilitate passage of tubes