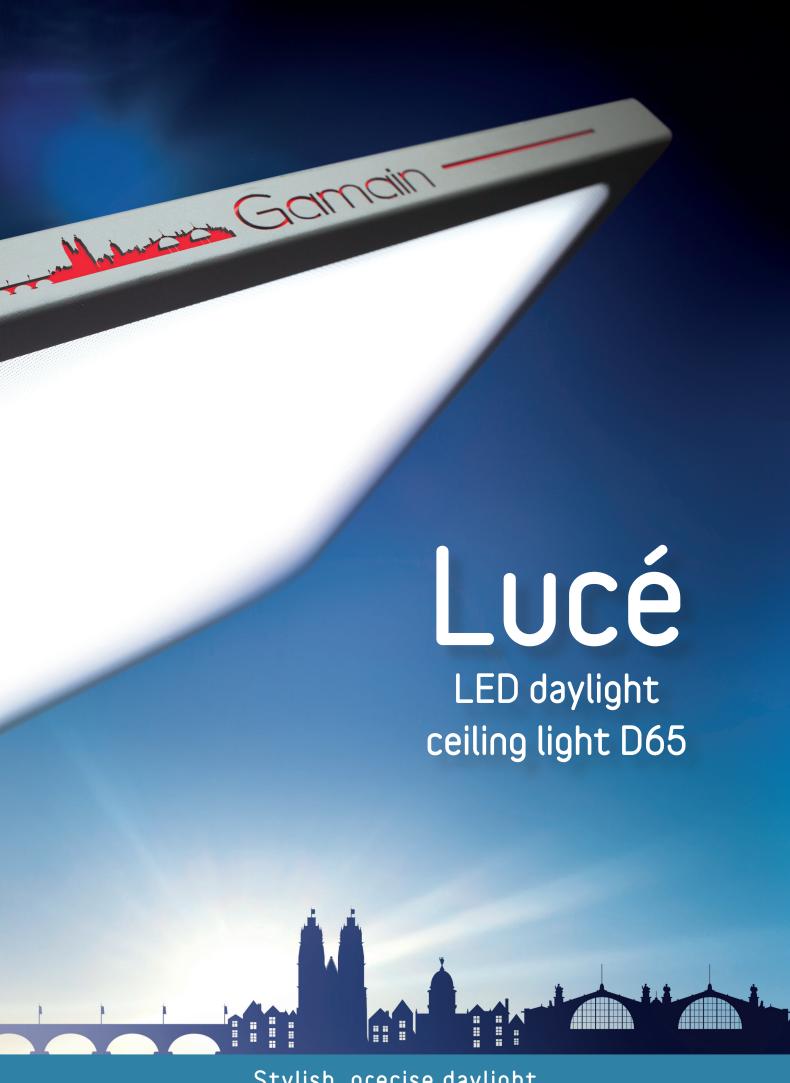

## Lucé

Gamain has developed and designed the Lucé LED ceiling light.

Lucé gives you **true daylight**. You will feel the benefits whenever you switch it on. Even your most complex, meticulous work is illuminated. **Every nuance of colour and detail is revealed.** 

Lucé reproduces the natural daylight, without shadow or dazzle, **for optimal visual comfort.** 

Lucé has been developed by the Gamain Research and Development Centre.

At its development and manufacturing facilities in the heart of France's Loire Valley, Gamain produces professional lighting solutions that accurately mimic natural daylight.

## Variations for every inspiration

The combination of technology and high-end materials enhances work spaces.

Lucé has a touch of bold design thanks to its back-lit silhouette, expressing the expertise of Gamain, **Made in** the Loire Valley!