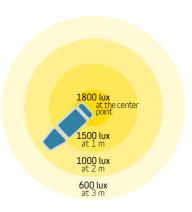

Gamain's expertise is recognised by professionals demanding the very highest standards, seeking to protect their eyesight and benefit from flawless judgment of colours and surface conditions.

| Light sources<br>(Direct/indirect lighting)                                                                    | Colour<br>temperatures                     | Colour<br>Rendering Ra | Lighting at a distance<br>of 150 cm from the<br>work surface       | Energy use<br>in W | Power supply | Dimensions<br>(L x W x H)                  | Weight | Colour                                                                                    |
|----------------------------------------------------------------------------------------------------------------|--------------------------------------------|------------------------|--------------------------------------------------------------------|--------------------|--------------|--------------------------------------------|--------|-------------------------------------------------------------------------------------------|
| 2 illuminants LED  • D65 daylight LED  • warm white LED  Other configurations available: •1 illuminant D65 LED | D65 LED: 6500K<br>Warm white LED:<br>2700K | 96                     | 1800 lux at 100%  Variation of the luminous flow by remote control | 23 <b>0</b> W      | 230V - 50Hz  | 121 x 47 x 8 cm<br>(2 fastening<br>points) | 13kg   | Silver gloss<br>Red back-lit<br>silhouette<br>Other<br>colours<br>available as<br>options |