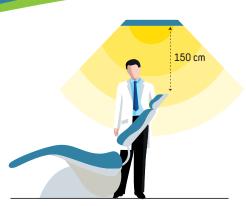

Gamain's expertise is recognised by professionals demanding the very highest standards, seeking to protect their eyesight and benefit from flawless judgment of colours and surface conditions.

| Light sources<br>(Direct/indirect lighting)                                                                    | Colour<br>temperatures                     | Colour<br>Rendering Ra | Lighting at a distance<br>of 150 cm from the<br>work surface       | Energy use<br>in W | Power supply | Dimensions<br>(L x W x H)                  | Weight | Colour                                                                                    |
|----------------------------------------------------------------------------------------------------------------|--------------------------------------------|------------------------|--------------------------------------------------------------------|--------------------|--------------|--------------------------------------------|--------|-------------------------------------------------------------------------------------------|
| 2 illuminants LED  • D65 daylight LED  • warm white LED  Other configurations available: •1 illuminant D65 LED | D65 LED: 6500K<br>Warm white LED:<br>2700K | 96                     | 1800 lux at 100%  Variation of the luminous flow by remote control | 23 <b>0</b> W      | 230V - 50Hz  | 121 x 47 x 8 cm<br>(2 fastening<br>points) | 13kg   | Silver gloss<br>Red back-lit<br>silhouette<br>Other<br>colours<br>available as<br>options |