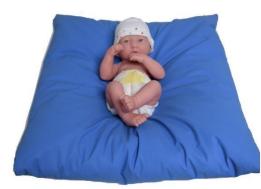

## For newborn comfort

Carewave by Médipréma micro-granules changing mat fits with all changing tables. It provides very good conditions of comfort to the baby. It is an alternative to the classic foam changing mat whose contact may be cold and hard. The micro-granules mattress offers a soft contact. Nestled against the cushion, the baby feels more secure and is more quiet during cares and changes.

### Easy to use and secure

The Carewave by Médipréma changing mat is light and easy to install. Made of polystyrene micro-granules in a polyurethane coating, it is easy to clean by sponging.