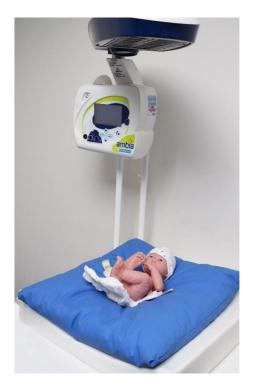

## For newborn comfort

Carewave by Médipréma micro-granules changing mat fits with all changing tables. It provides very good conditions of comfort to the baby. It is an alternative to the classic foam changing mat whose contact may be cold and hard. The micro-granules mattress offers a soft contact. Nestled against the cushion, the baby feels more secure and is more quiet during cares and changes.

### Easy to use and secure

The Carewave by Médipréma changing mat is light and easy to install. Made of polystyrene micro-granules in a polyurethane coating, it is easy to clean by sponging.